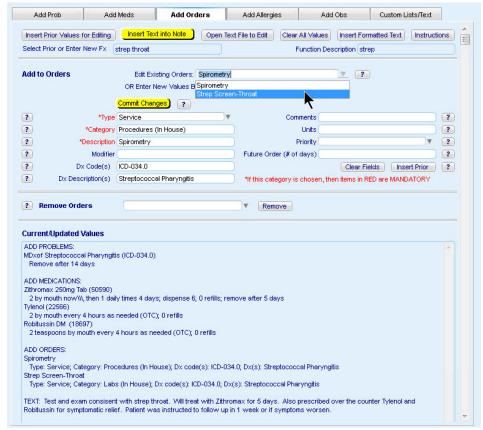

## Add Orders tab

Enter information in the fields as appropriate:

■ **Type** — This is a required field if an order is to be pushed to the Orders Module. Select **Test** or **Service** from the drop-down list.

Referral Orders may not be used in SimpleChart.

- Category This is a required field if an order is to be pushed to the Orders Module. The category name entered in this field must match a category in the application setup.
- Description This is a required field if an order is to be pushed to the Orders Module. The description name entered in this field must match a description in the category selected above. This field also determines the Order that will be seen in the Edit Existing Orders and Remove Orders drop-down lists.
  - To make sure the Category and Description are exact matches with the application setup, copy them from setup and paste into the SimpleChart builder.

■ Modifier — This is an optional field. If desired, enter the order modifier.

- Dx Code(s) This is an optional field. If this field is populated, an associated diagnosis description *must* also be populated in the Dx Description(s) field. The data entered *must* include either the ICD- or CPT-prefix. If more than one code is used, each code *must* be separated by a tilde (~).
- **Description(s)** This is an optional field. If this field is populated, an associated diagnosis code *must* also be populated in the Dx Code(s) field. the data entered in this field represents the associated diagnosis description for the order. If more than one description is used, these *must* be separated by a tilde (~).
- Comments This is an optional field. If desired, enter associated order comments.
- Units This is an optional field. If desired, enter associated order units.
- **Priority** This is an optional field. If desired, select the associated priority from the dropdown list.
- Future Order (# of days) This is an optional field. If desired, enter a number in this field, which represents the number of days in the future the item is to be ordered.